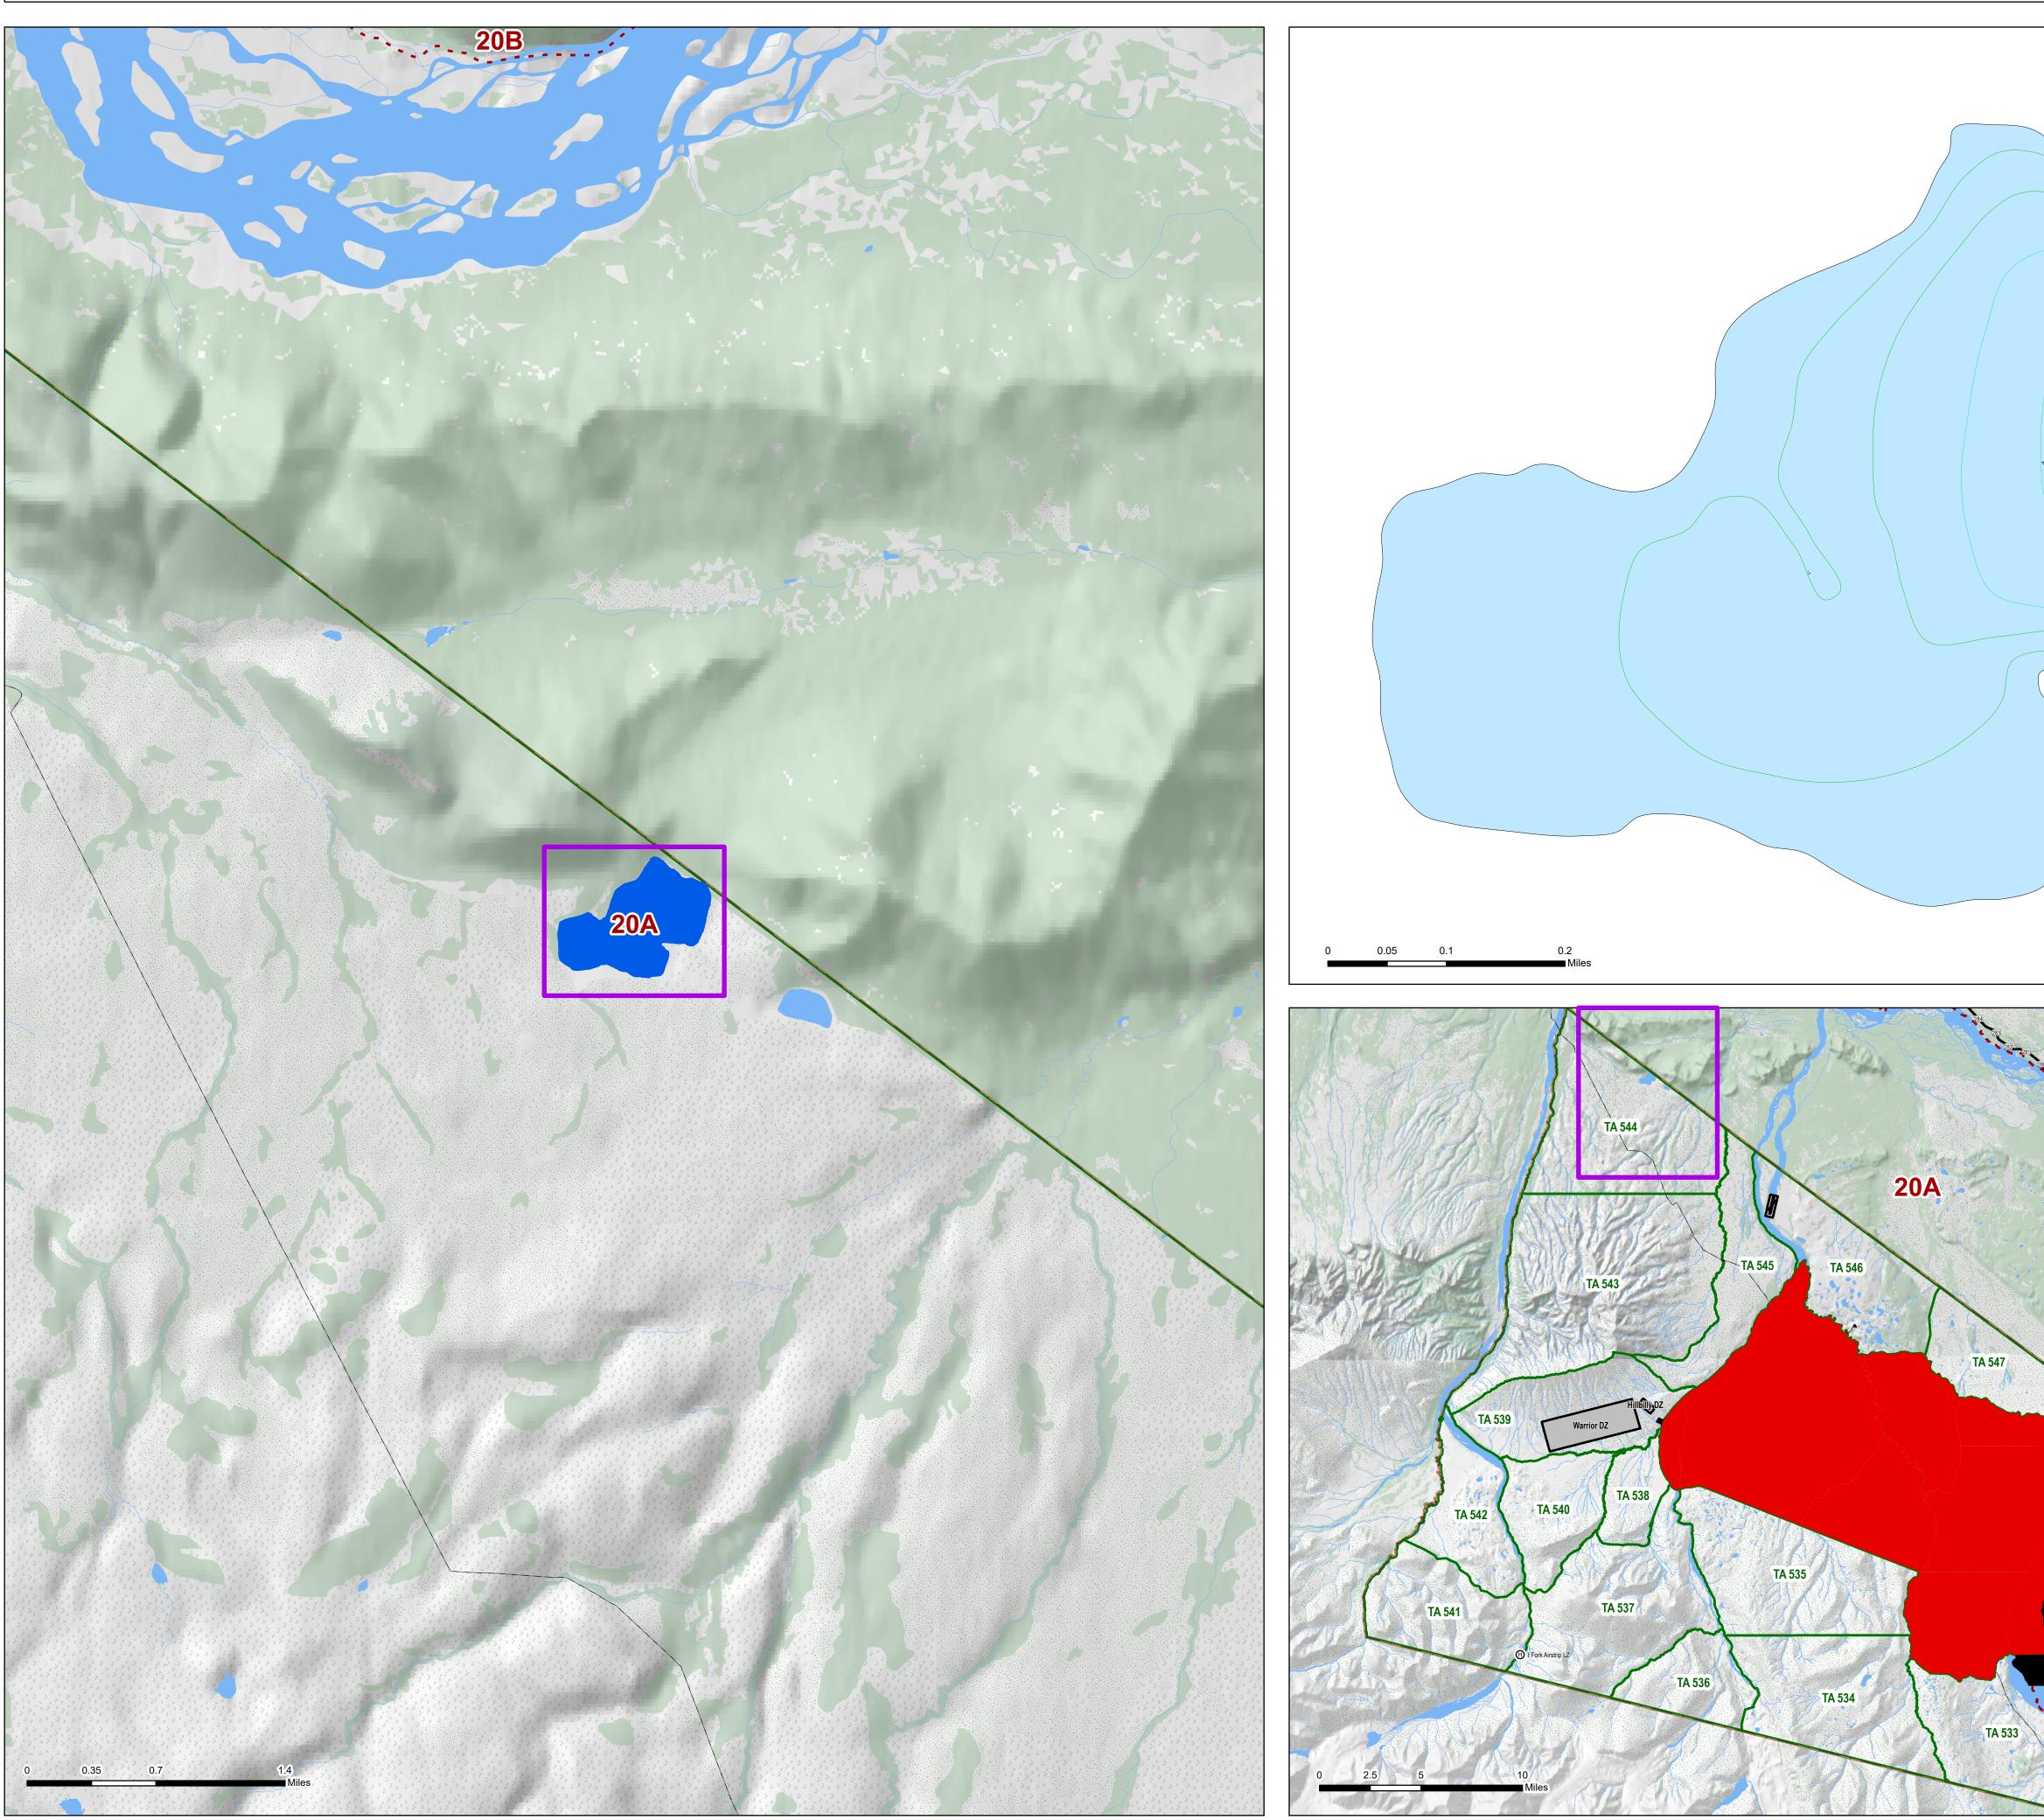

## Any person recreating on Army Training Land must check-in on USAG Alaska

| iSportsman                                                   | Koole Lake                                                                                                                                                                                                                                                                                                                                                                                                                                                                                 |                                                     |  |
|--------------------------------------------------------------|--------------------------------------------------------------------------------------------------------------------------------------------------------------------------------------------------------------------------------------------------------------------------------------------------------------------------------------------------------------------------------------------------------------------------------------------------------------------------------------------|-----------------------------------------------------|--|
|                                                              | ADF&G Stocked I                                                                                                                                                                                                                                                                                                                                                                                                                                                                            | Lake                                                |  |
|                                                              | Prepared by DPW ENV GIS<br>USAG Alaska                                                                                                                                                                                                                                                                                                                                                                                                                                                     |                                                     |  |
|                                                              | USAG Alaska<br>Environmental GIS<br>DPW Bldg 3023                                                                                                                                                                                                                                                                                                                                                                                                                                          | ARCTIC<br>AIRBORNE                                  |  |
|                                                              | Prior to recreating on USAG Alaska land,<br>all users, 16 years or older, are required to obtain a<br>Sikes Act Permit (SAP) and check-in on iSportsman.<br>You can check-in online or by phone.                                                                                                                                                                                                                                                                                           |                                                     |  |
|                                                              | Online Check-In System<br>https://usartrak.isportsman.net                                                                                                                                                                                                                                                                                                                                                                                                                                  |                                                     |  |
|                                                              | To check-in you will need your userr<br>Online Options:                                                                                                                                                                                                                                                                                                                                                                                                                                    | heck-in you will need your username and password.   |  |
|                                                              | <ul> <li>Check-in to applicable training areas for access</li> <li>Update and renew SAP cards</li> <li>Reprint existing SAP cards or obtain a screenshot of existing SAP card on your smart phone</li> <li>Purchase Wood Cutting Permits with a credit card</li> </ul>                                                                                                                                                                                                                     |                                                     |  |
|                                                              | <ul> <li>Purchase Wood Cutting Permits with the Register for Bear Baiting and Trappeter View and print USAG Alaska Reference</li> </ul>                                                                                                                                                                                                                                                                                                                                                    | oing Permits                                        |  |
| 3                                                            | DPW iSportsman                                                                                                                                                                                                                                                                                                                                                                                                                                                                             | 007 064 0004                                        |  |
|                                                              | Technical Support:<br>USAG AK                                                                                                                                                                                                                                                                                                                                                                                                                                                              | 907-361-9684<br>907-353-7710                        |  |
|                                                              | Military Police:                                                                                                                                                                                                                                                                                                                                                                                                                                                                           | 307-333-77 10                                       |  |
|                                                              | Telephone Check-in System           To check-in using the phone, you will need you                                                                                                                                                                                                                                                                                                                                                                                                         |                                                     |  |
|                                                              | number and 4-digit PIN.                                                                                                                                                                                                                                                                                                                                                                                                                                                                    |                                                     |  |
|                                                              | <ul> <li>Phone System Options:</li> <li>1. Check-In <ul> <li>A. Enter your SAP number and press #</li> <li>B. Enter your check-in PIN</li> <li>C. Would you like to add additional permit numbers if traveling in a group?</li> <li>D. Enter the number of days you plan to say (you must choose from 1-14)</li> <li>E. Choose an activity from your list of choices</li> <li>F. Enter your training areas 3 digit ID</li> </ul> </li> <li>2. Listen for a list of closed areas</li> </ul> |                                                     |  |
|                                                              | Phone Access Numbers<br>Fairbanks Area:                                                                                                                                                                                                                                                                                                                                                                                                                                                    | 907-353-3181                                        |  |
| 277                                                          | Delta Junction:<br>Eielson Area:<br>iSportsman:                                                                                                                                                                                                                                                                                                                                                                                                                                            | 907-873-3181<br>907-353-3181<br>877-250-9781        |  |
| 271 273 273 273 273 273 273 273 273 273 273                  | Map Features                                                                                                                                                                                                                                                                                                                                                                                                                                                                               |                                                     |  |
|                                                              | Access                                                                                                                                                                                                                                                                                                                                                                                                                                                                                     | Natural Features                                    |  |
|                                                              | <ul><li>Impact Area (Off-Limits to All)</li><li>Off-Limits to Recreation</li></ul>                                                                                                                                                                                                                                                                                                                                                                                                         | <ul> <li>Streams</li> <li>Water Features</li> </ul> |  |
| 20D                                                          | Installation Boundary                                                                                                                                                                                                                                                                                                                                                                                                                                                                      | Wetland Forest                                      |  |
|                                                              | <ul><li>Training Area Boundary</li><li>Drop Zone</li></ul>                                                                                                                                                                                                                                                                                                                                                                                                                                 | SE Open Woodland                                    |  |
|                                                              | Main Cantonment                                                                                                                                                                                                                                                                                                                                                                                                                                                                            |                                                     |  |
| TA 503 TA                                                    | Survival Shelter                                                                                                                                                                                                                                                                                                                                                                                                                                                                           | Roads<br>— Primary                                  |  |
|                                                              | <ul> <li>Information Kiosk</li> <li>Boat Access</li> </ul>                                                                                                                                                                                                                                                                                                                                                                                                                                 | - Secondary                                         |  |
| Bolio LZ 256 TA 513 TA 506                                   | $\triangle  \text{Observation Point (OP)}$                                                                                                                                                                                                                                                                                                                                                                                                                                                 | — Tertiary<br>— Trails                              |  |
| 253 TA 507                                                   | <ul> <li>Handing Zone (LZ)</li> <li>Tower</li> </ul>                                                                                                                                                                                                                                                                                                                                                                                                                                       |                                                     |  |
| ally DZ TA<br>530 Comely TA Butter DZ<br>200 R 511<br>TA 508 | UTM Zone 6N<br>WGS84 - Meters Grid Scale:<br>5,000 Meters<br>This map is not to be used for navigational purposes.<br>Maps must be viewed in color.<br>Please visit <u>usartrak.isportsman.net</u> to view more<br>detailed access maps and to find the latest                                                                                                                                                                                                                             |                                                     |  |
| A 532<br>245<br>246<br>244<br>243                            |                                                                                                                                                                                                                                                                                                                                                                                                                                                                                            |                                                     |  |
| 243                                                          | Information regarding training are                                                                                                                                                                                                                                                                                                                                                                                                                                                         |                                                     |  |
| 240                                                          | Entering restricted areas is a crimination                                                                                                                                                                                                                                                                                                                                                                                                                                                 | al offense and may                                  |  |