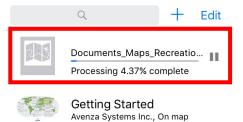

### Open the map in the mobile app

Tap on the map, then select Open in...

Next, tap on the PDF map app icon, or another PDF map app you downloaded at the beginning of this guide.

The PDF map app will then open and begin downloading the Recreation Map you selected. Once the download is complete, simply tap on the map to open it.