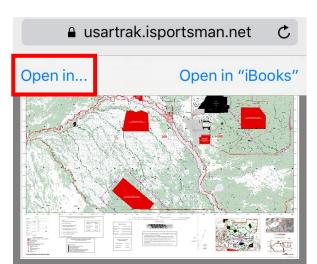

### Open the map in the mobile app

Tap on the map, then select Open in...

Next, tap on the PDF map app icon, or another PDF map app you downloaded at the beginning of this guide.

The PDF map app will then open and begin downloading the Recreation Map you selected. Once the download is complete, simply tap on the map to open it.